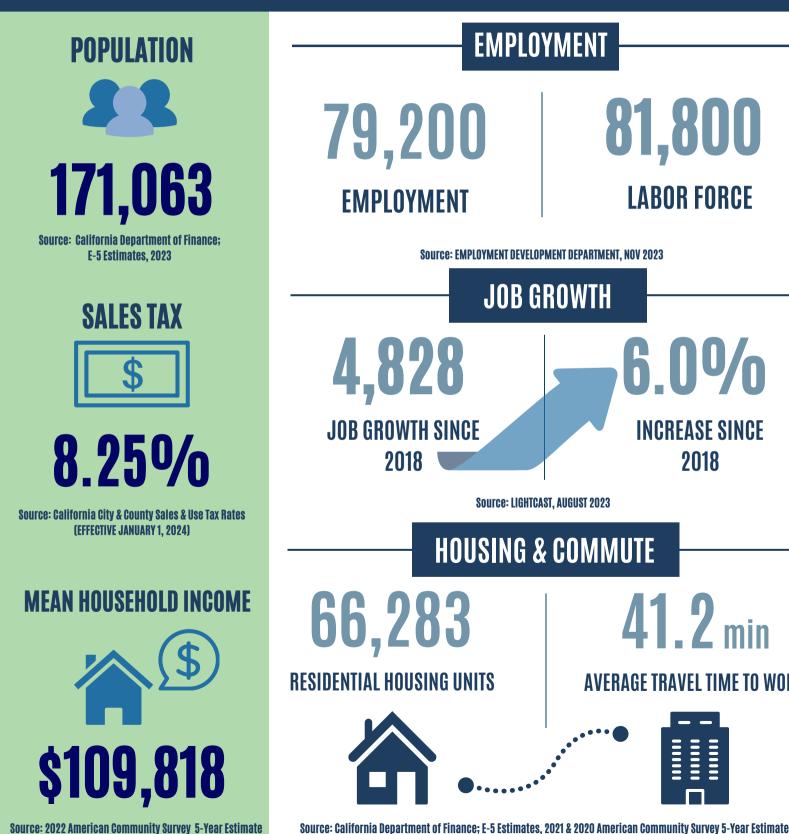

## **ECONOMIC** DASHBOARD

81,800

**LABOR FORCE** 

6.0%

**INCREASE SINCE** 

2018

41.2 min

AVERAGE TRAVEL TIME TO WORK

**EMPLOYMENT** 

**Source: EMPLOYMENT DEVELOPMENT DEPARTMENT, NOV 2023** 

**JOB GROWTH** 

Source: LIGHTCAST, AUGUST 2023

**HOUSING & COMMUTE** 

Source: 2022 American Community Survey 5-Year Estimate; US Cenus