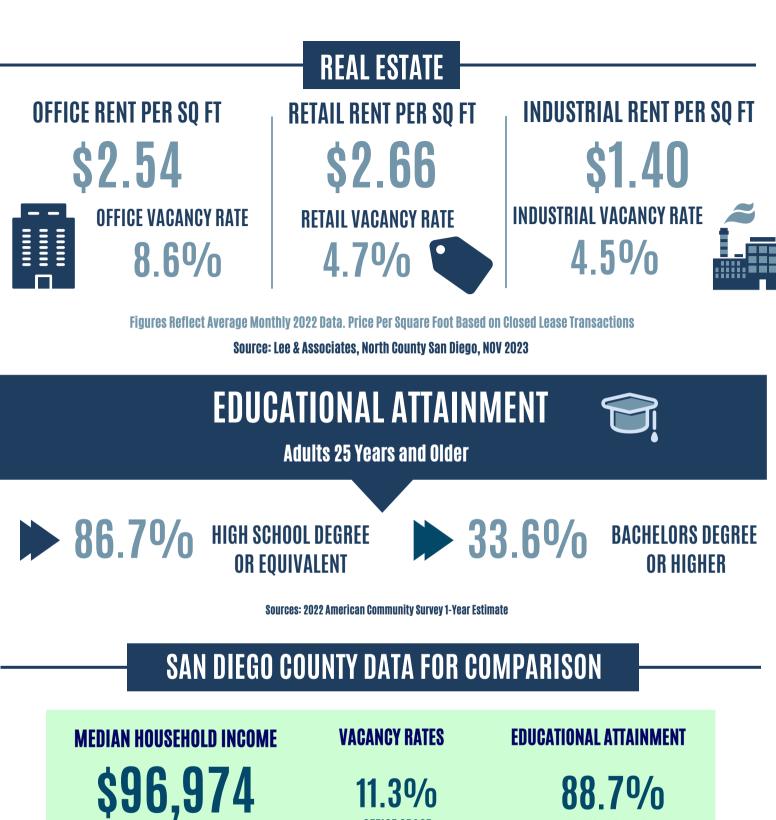

**JOB GROWTH** 4.5% **DECREASE SINCE** 

2018 IN SD COUNTY

Source: Lee & Associates, North County San Diego, NOV 2023

**OFFICE SPACE** 

**4.9% RETAIL SPACE** 

3.2% **INDUSTRIAL SPACE**  HIGH SCHOOL DEGREE **OR EQUIVALENT** IN SD COUNTY

**41.0% BACHFIORS DFGRFF OR HIGHER** IN SD COUNTY

Source: 2023 American Community Survey 1-Year Estimate

Source: LIGHTCAST, AUG 2023