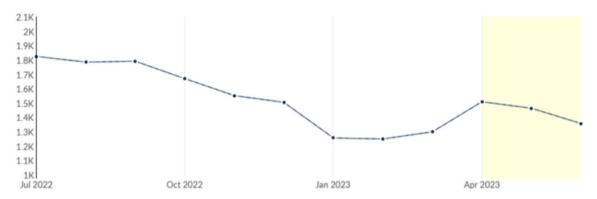

## **Unique Postings Trend:**

After a strong April, we see a decline in hiring activity in May/June. While showing an increase over Q1, NC STEM recruiting slowed versus Q2 2022.