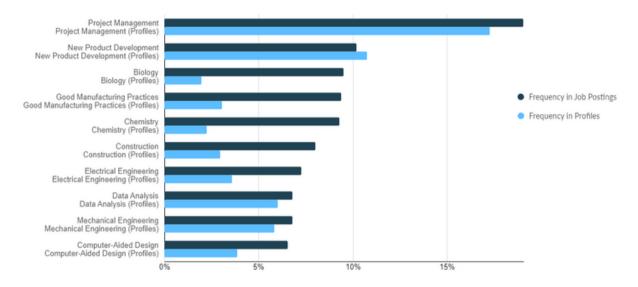

## **Specialized Skills:**

Upon examination, the most in demand specialized skills across STEM occupations recruited for by North County companies were identified.