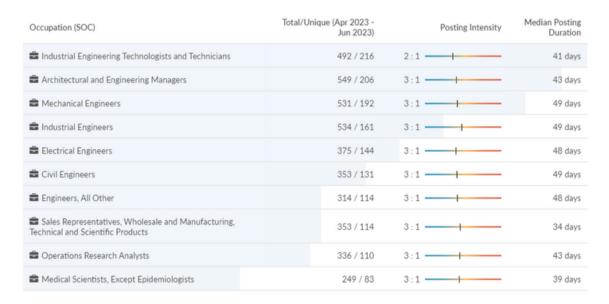

## **Top Posted Occupations/Titles:**

This chart shows the top occupations recruited for, the intensity of effort companies are exerting and average job posting duration.