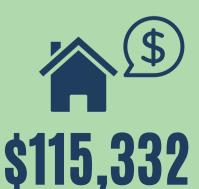

#### **MEDIAN HOUSEHOLD INCOME**

**EMPLOYMENT** 

25,200 **EMPLOYMENT** 

24,800

**LABOR FORCE** 

**Source: EMPLOYMENT DEVELOPMENT DEPARTMENT, MAY 2022** 

**JOB GROWTH** 

1,738