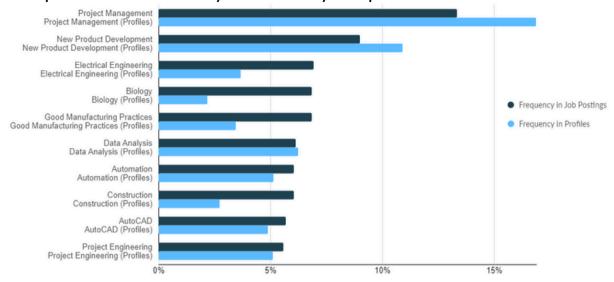

#### **Specialized Skills:**

Upon examination, the most in demand specialized skills across STEM occupations recruited for by North County companies were identified.