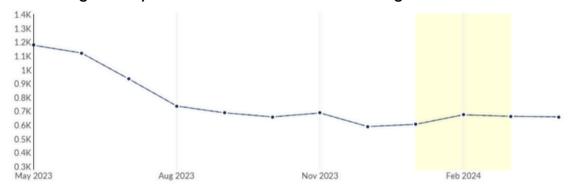

### **Unique Postings Trend:**

The Year-over-Year trend from April 2023 to April 2024 shows a decrease in recruiting activity and has remained flat since August 2023.