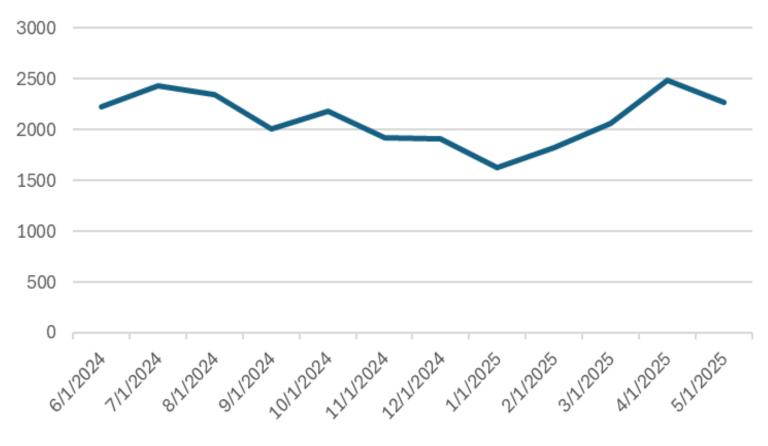

For More detailed information call (760) 203-5841 ext.1

In February, SDNEDC shifted to a new provider for job posting information. The data above shows **countywide** STEM job postings for 106 occupations over the past 24 months. Consistent with other economic news, the pace of hiring has slowed significantly, dropping by 17.5% from August 2023 to June 2025.

## STEM Job Postings (Member Only Data)

Who's Hiring