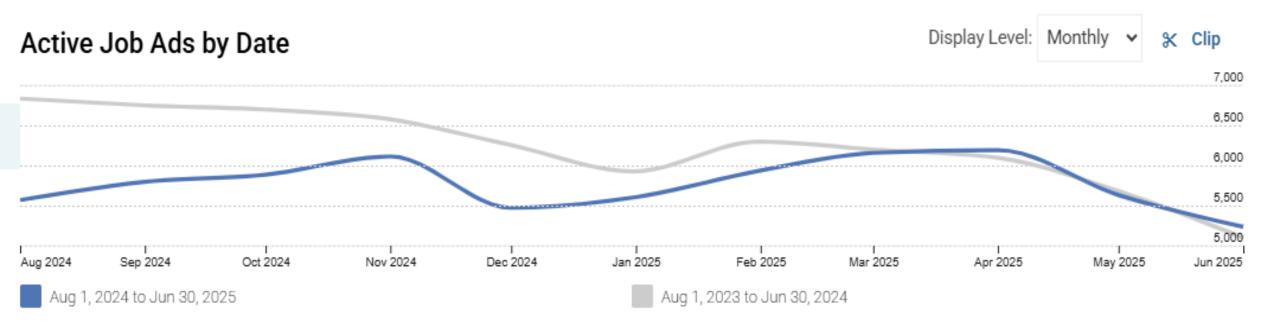

#### North County Employment December 2024

Employed Workers for the 9 North County Cities

| December |
|----------|
|          |

December 2023

December 2024

347,000

349,800

346,800

May 2025 (unadjusted)

375,200

www.sdnedc.org